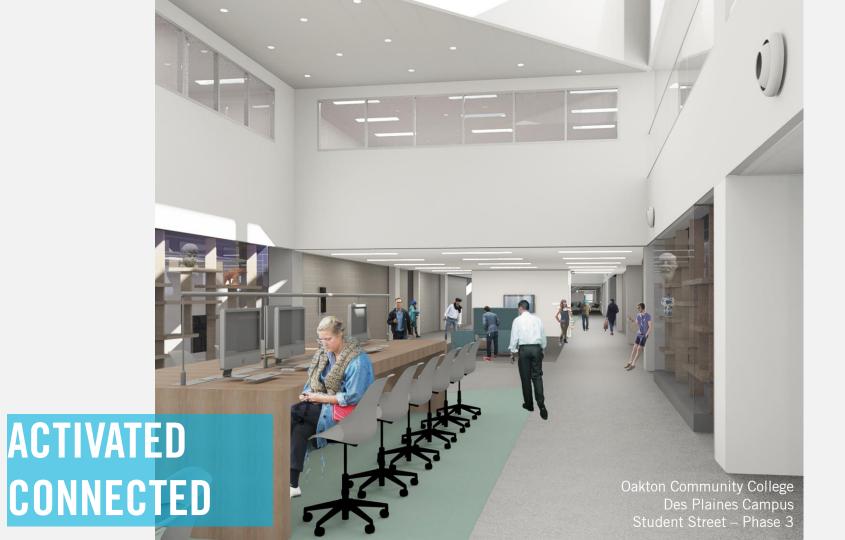

#### Des Plaines Campus

- 1. West End Redevelopment, including Classrooms
- 2. Furniture reallocation in classrooms
- 3. Student Street Update
- 4. Data Center to Second Floor
- 5. Renovations to Cafeteria, Kitchen & Servery
- 6. Library Cafeteria Connection
- 7. Renovate Media Services for Accessibility & Egress
- 8. Signage & Wayfinding
- 9. Deferred Maintenance