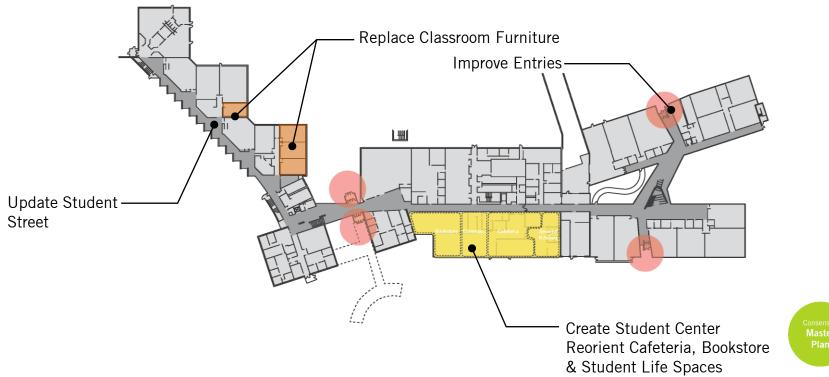

#### Skokie Campus

- 1. First Floor Student Street
- 2. Improve entries
- 3. Create Student Center
  - Consolidate Cafeteria, Bookstore, Student Life
- 4. Replace Classroom Furniture
- 5. Deferred Maintenance
- 6. Wayfinding & Signage

#### **Master Plan Development/**

Skokie Campus - "Master Plan" First Floor Plan

PERKINS+WILL