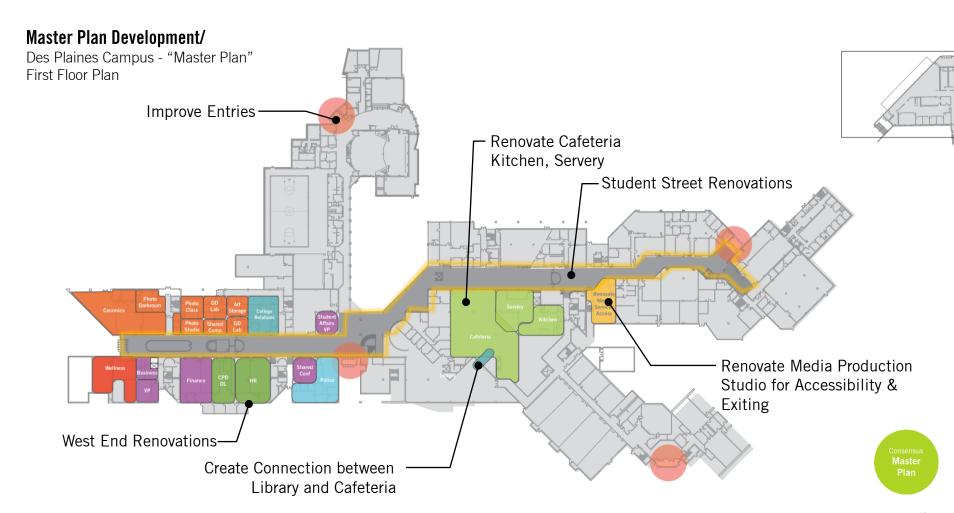

#### **Master Plan Development/**

"Implementation Paths"

P E R K I N S + W I L L perkinswill.com

Consensus Master Plan

Years 1–4

#### Des Plaines Campus

- 1. West End Redevelopment, including Classrooms
- 2. Furniture reallocation in classrooms
- 3. Student Street Update
- 4. Data Center to Second Floor
- 5. Renovations to Cafeteria, Kitchen & Servery
- 6. Library Cafeteria Connection
- 7. Renovate Media Services for Accessibility & Egress
- 8. Signage & Wayfinding
- 9. Deferred Maintenance