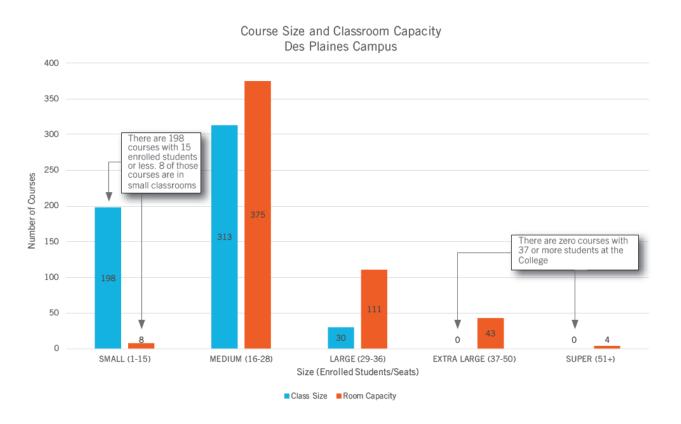

#### **COURSE AND ROOM SIZE ALIGNMENT**

#### RECOMMENDATIONS

- Establish centralized scheduling through Academic Affairs
- Form a Task Force to provide solutions to scheduling issues
  - More consistent start/stop times analyze enrollment data to combine sections where feasible or add sections where demand is evident.
  - Seek improved alignment between course enrollment and room size