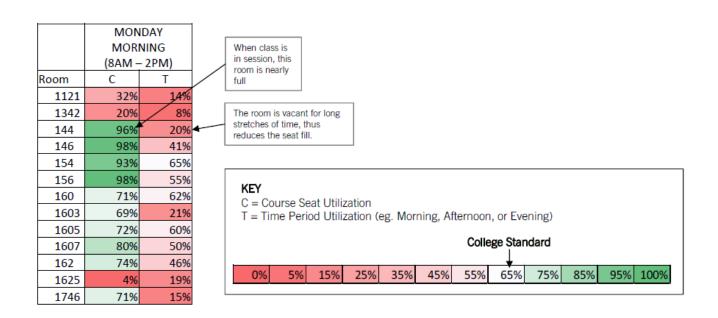

#### SEAT OCCUPANCY HEAT MAP BY TIME OF DAY AND DAY OF WEEK

#### **SEAT OCCUPANCY**

|              |                    |                    | ilnes (9          | m to ^     | la mal      |            |                  | _ | _        |          | A 64               | 20000 (2nr. t-   | (Com)          |      |     | _        | _   |                |        | Euro  | ingo (Gnm +- 1   | (On m)           |          | —              |
|--------------|--------------------|--------------------|-------------------|------------|-------------|------------|------------------|---|----------|----------|--------------------|------------------|----------------|------|-----|----------|-----|----------------|--------|-------|------------------|------------------|----------|----------------|
|              | MON                | TUE                | nings (8ar<br>WED |            | (pm)<br>THU |            | FRI              | + | МО       | AI .     | TUE                | noons (2pm to    | THU            | -11  | FRI | +        | -   | MON            | п -    | UE    | ings (6pm to 1   | THU              | FR       | _              |
| Room         | C T                | C T                |                   | T          | С           | T          | СТ               | 1 | C        | "т       | C T                | WED<br>C T       | СТ             | . 11 | C . | .        |     | C T            | ll c   | T     | WED<br>C T       | СТ               | C        | ' <sub>T</sub> |
| 1121         | 32% 14%            | 0% 0%              |                   | 14%        | 0%          | 0%         | 45% 409          | 4 | 0%       | 0%       | 0% 0%              | 0% 0%            |                | 0%   |     | 0%       |     | 27% 18         |        |       | 27% 18%          | 18% 24%          | 0%       | 0%             |
| 1342         | 20% 8%             | 20% 8%             | 20%               | 8%         |             | 24%        | 20% 89           | _ | 0%       | 0%       | 10% 8%             | 0% 0%            |                | 3%   |     | 0%       |     | 9% 20          |        |       | 4% 4%            | 0% 0%            | 0%       | 0%             |
| 144          | 96% 20%            | 100% 39%           |                   | 20%        |             | 47%        | 0% 09            |   | 0%       | 0%       | 0% 0%              | 0% 0%            |                | 0%   |     | 0%       |     | 0% 0           |        |       | 0% 0%            | 0% 0%            | 0%       | 0%             |
| 146          | 98% 41%            | 100% 63%           |                   | 62%        | _           |            | 00% 219          |   | 92%      | 29%      | 70% 54%            | 92% 29%          | 100% 31        |      |     | 0%       |     | 64% 60         |        |       | 64% 60%          | 71% 22%          | 0%       | 0%             |
| 154          | 93% 65%            | 101% 63%           |                   | 65%        |             | 63%        | 68% 409          |   | 88%      | 55%      | 100% 31%           | 88% 55%          | 100% 31        |      |     | 0%       |     | 00% 63         |        |       | 100% 63%         | 92% 57%          | 0%       | 0%             |
| 156          | 98% 55%            | 85% 71%            |                   | 55%        |             |            | 100% 149         | 6 | 0%       | 0%       | 99% 92%            | 0% 0%            | 99% 92         | 2%   | 0%  | 0%       |     | 79% 49         | % 1009 | 69%   | 79% 49%          | 71% 49%          | 0%       | 0%             |
| 160          | 71% 62%            | 73% 61%            |                   | 36%        |             | 61%        | 41% 89           | 6 | 0%       | 0%       | 75% 23%            | 0% 0%            | 75% 23         |      | 0%  | 0%       |     | 59% 19         | 699    |       | 59% 19%          | 69% 21%          | 0%       | 0%             |
| 1603         | 69% 21%            | 50% 28%            | 56%               | 33%        | 50%         | 28%        | 0% 09            | 6 | 61%      | 23%      | 0% 0%              | 61% 23%          | 0% 0           | 0%   | 0%  | 0%       |     | 33% 24         | % 729  | 63%   | 75% 66%          | 25% 18%          | 0%       | 0%             |
| 1605         | 72% 60%            | 69% 43%            | 72%               | 60%        | 69%         | 43%        | 0% 09            | 6 | 0%       | 0%       | 13% 13%            | 42% 21%          | 0% 0           | 0%   | 0%  | 0%       |     | 36% 26         | 699    | 49%   | 0% 0%            | 47% 45%          | 0%       | 0%             |
| 1607         | 80% 50%            | 79% 66%            | 72%               | 60%        | 79%         | 66%        | 0% 09            | 6 | 67%      | 21%      | 83% 35%            | 67% 21%          | 83% 35         | 5%   | 0%  | 0%       |     | 53% 46         | % 09   | 6 0%  | 0% 0%            | 0% 0%            | 0%       | 0%             |
| 162          | 74% 46%            | 75% 31%            | 74%               | 62%        | 75%         | 31%        | 75% 169          | 6 | 75%      | 47%      | 75% 47%            | 75% 47%          | 75% 47         | 7%   |     | 0%       |     | 75% 23         | 759    | 6 23% | 75% 23%          | 75% 23%          | 0%       | 0%             |
| 1625         | 4% 19%             | 0% 0%              | 0%                | 0%         | 0%          | 0%         | 7% 199           |   | 29%      | 11%      | 0% 0%              | 29% 11%          |                | 0%   |     | 0%       |     | 14% 10         |        |       | 0% 0%            | 0% 0%            | 0%       | 0%             |
| 1746         | 71% 15%            | 66% 28%            |                   | 15%        |             | 28%        | 0% 09            |   | 0%       | 0%       | 0% 0%              | 0% 0%            |                | 0%   |     | 0%       |     | 0% 0           |        |       | 0% 0%            | 0% 0%            | 0%       | 0%             |
| 1845         | 0% 0%              | 93% 41%            | 0%                | 0%         | 0%          | 0%         | 0% 09            |   | 0%       | 0%       | 93% 62%            | 0% 0%            |                | 0%   |     | 0%       |     | 0% 0           |        |       | 7% 5%            | 0% 0%            | 0%       | 0%             |
| 1849         | 75% 27%            | 0% 0%              | 0%                | 0%         | 0%          | 0%         | 0% 09            |   | 24%      | 50%      | 50% 57%            | 75% 53%          | 67% 45         |      |     | 8%       |     | 0% 0           |        |       | 0% 0%            | 69% 32%          | 0%       | 0%             |
| 1854         | 75% 23%            | 21% 10%            |                   | 23%        |             | 10%        | 0% 09            |   | 0%       | 0%       | 58% 41%            | 0% 0%            | 58% 41         |      |     | 0%       |     | 54% 50         |        |       | 54% 50%          | 92% 42%          | 0%       | 0%             |
| 200          | 16% 56%            | 0% 0%              | 0%                | 0%         |             | 23%        | 14% 339          |   | 0%       | 0%       | 15% 39%            | 0% 0%            |                | 0%   |     | 9%       |     | 0% 0           |        |       | 0% 0%            | 0% 0%            | 0%       | 0%             |
| 210<br>2113  | 51% 57%<br>93% 58% | 63% 13%<br>96% 40% |                   | 57%<br>58% |             | 32%<br>40% | 85% 189<br>0% 09 |   | 0%<br>0% | 0%<br>0% | 96% 40%            | 0% 0%<br>0% 0%   | 96% 40         | 0%   |     | 0%<br>0% |     | 0% 0<br>00% 71 |        |       | 0% 0%<br>75% 53% | 0% 0%<br>29% 41% | 0%<br>0% | 0%<br>0%       |
| 2113         | 93% 58%<br>76% 48% |                    |                   | 48%        |             | 40%        | 0% 09            |   | 0%       | 0%       | 96% 40%<br>58% 36% | 0% 0%            |                |      |     | 0%       |     | 92% 34         |        |       | 0% 0%            |                  | 0%       | 0%             |
| 2121         | 89% 66%            | 67% 42%<br>96% 75% |                   | 66%        |             |            | 100% 149         |   | 33%      | 10%      | 0% 0%              | 33% 10%          |                | 0%   |     | 0%       |     | 96% 56         |        |       | 96% 56%          | 0% 0%<br>0% 0%   | 0%       | 0%             |
| 2137         | 50% 31%            | 95% 65%            |                   | 31%        |             | 17%        | 42% 179          |   | 0%       | 0%       | 67% 47%            | 0% 0%            |                | 0%   |     | 0%       |     | 63% 44         |        |       | 0% 0%            | 42% 30%          | 0%       | 0%             |
| 2137         | 50% 31%            | 50% 10%            |                   | 10%        |             | 10%        | 0% 09            |   | 0%       | 0%       | 8% 2%              | 0% 0%            |                | 2%   |     | 0%       |     | 0% 0           |        |       | 0% 0%            | 0% 0%            | 0%       | 0%             |
| 2139         | 25% 19%            | 48% 20%            | 0%                | 0%         |             | 23%        | 0% 09            |   | 0%       | 0%       | 0% 0%              | 0% 0%            |                | 0%   |     | 0%       |     | 0% 0           |        |       | 0% 0%            | 33% 24%          | 0%       | 0%             |
| 2140         | 0% 0%              | 0% 0%              | 0%                | 0%         | 0%          | 0%         | 0% 09            |   | 0%       | 0%       | 0% 0%              | 0% 0%            |                | 0%   |     | 0%       |     | 0% 0           |        |       | 0% 0%            | 0% 0%            | 0%       | 0%             |
| 2143         | 81% 34%            | 94% 78%            | 81%               | 34%        | 94%         | 78%        | 0% 09            |   | 0%       | 0%       | 0% 0%              | 0% 0%            |                | 0%   |     | 0%       |     | 21% 30         |        |       | 54% 38%          | 0% 0%            | 0%       | 0%             |
| 2145         | 63% 39%            | 60% 50%            |                   | 39%        |             | 50%        | 0% 09            |   | 0%       | 0%       | 0% 0%              | 0% 0%            |                | 0%   |     | 0%       |     | 42% 26         |        |       | 42% 26%          | 0% 0%            | 0%       | 0%             |
| 2153         | 88% 55%            | 75% 47%            | 88%               | 55%        | 75%         | 47%        | 0% 09            | 6 | 0%       | 0%       | 0% 0%              | 0% 0%            | 0% 0           | 0%   | 0%  | 0%       |     | 17% 10         |        |       | 17% 10%          | 33% 28%          | 0%       | 0%             |
| 2210         | 85% 35%            | 88% 55%            | 85%               | 35%        | 88%         | 55%        | 03% 499          | 6 | 0%       | 0%       | 107% 33%           | 0% 0%            | 107% 33        | 3%   | 0%  | 0%       |     | 37% 31         | % 09   | 6 0%  | 0% 0%            | 0% 0%            | 0%       | 0%             |
| 2440         | 76% 37%            | 79% 44%            | 76%               | 37%        | 79%         | 44%        | 38% 219          | 6 | 0%       | 0%       | 0% 0%              | 0% 0%            | 0% 0           | 0%   | 0%  | 0%       |     | 67% 39         | % 549  | 6 38% | 67% 39%          | 38% 36%          | 0%       | 0%             |
| 2442         | 33% 21%            | 73% 45%            | 33%               | 21%        | 73%         | 45%        | 0% 09            | 6 | 0%       | 0%       | 61% 19%            | 0% 0%            | 61% 19         | 9%   | 0%  | 0%       |     | 29% 20         | % 09   | 6 0%  | 36% 25%          | 0% 0%            | 0%       | 0%             |
| 2444         | 86% 54%            | 82% 68%            |                   | 54%        |             | 68%        | 36% 179          | _ | 86%      | 27%      | 61% 43%            | 86% 27%          |                | 0%   |     | 0%       |     | 57% 18         |        |       | 57% 18%          | 54% 38%          | 0%       | 0%             |
| 2450         | 81% 50%            | 97% 67%            |                   | 50%        |             | 67%        | 0% 09            |   | 0%       | 0%       | 100% 83%           | 0% 0%            |                | 0%   |     | 0%       |     | 50% 16         |        |       | 50% 16%          | 96% 56%          | 0%       | 0%             |
| 2462         | 79% 54%            | 78% 49%            |                   | 54%        |             | 35%        | 0% 09            |   | 0%       | 0%       | 0% 0%              | 0% 0%            |                | 0%   |     | 0%       |     | 50% 35         |        |       | 63% 44%          | 54% 38%          | 0%       | 0%             |
| 2545         | 58% 46%            | 58% 48%            |                   | 69%        |             | 48%        | 70% 149          |   | 0%       | 0%       | 61% 58%            | 0% 0%            | 39% 39         |      |     | 0%       |     | 13% 18         |        |       | 0% 0%            | 0% 0%            | 50%      | 35%            |
| 2547         | 0% 0%              | 0% 0%              | 0%                | 0%         | 0%          | 0%         | 0% 09            |   | 0%       | 0%       | 0% 0%              | 0% 0%            |                | 0%   |     | 0%       |     | 0% 0           |        |       | 0% 0%            | 0% 0%            | 0%       | 0%             |
| 2609         | 53% 46%            | 64% 38%            |                   | 16%        |             | 38%        | 0% 09            |   | 0%       | 0%       | 36% 27%            | 0% 0%            |                | 0%   |     | 0%       |     | 0% 0           | -      |       | 50% 38%          | 89% 63%          | 0%       | 0%             |
| 2721         | 75% 63%            | 73% 63%            |                   | 63%        |             | 39%        | 46% 229          |   | 38%      | 12%      | 0% 0%              | 38% 12%          |                | 0%   |     | 0%       |     | 0% 0           |        |       | 96% 68%          | 42% 13%          | 0%       | 0%             |
| 2723<br>2735 | 80% 50%<br>66% 28% | 60% 50%<br>47% 39% |                   | 50%<br>28% |             | 50%<br>39% | 0% 09            |   | 43%      | 27%      | 48% 54%<br>0% 0%   | 82% 26%<br>0% 0% | 82% 34<br>0% 0 | 1%   |     | 0%<br>0% |     | 57% 19<br>0% 0 |        |       | 57% 19%<br>0% 0% | 43% 30%<br>0% 0% | 0%<br>0% | 0%<br>0%       |
| 2737         | 73% 62%            | 89% 56%            |                   | 62%        |             | 56%        | 0% 09            |   | 0%<br>0% | 0%       | 0% 0%              | 23% 32%          |                | 0%   |     | 0%       |     | 21% 15         |        |       | 0% 0%            | 0% 0%            | 0%       | 0%             |
| 2755         | 76% 43%            | 61% 46%            |                   | 26%        |             | 46%        | 0% 09            |   | 0%       | 0%       | 86% 27%            | 0% 0%            | 86% 27         |      |     | 0%       |     | 43% 30         |        |       | 0% 0%            | 89% 41%          | 0%       | 0%             |
| 2759         | 79% 48%            | 73% 45%            |                   | 42%        |             | 45%        | 0% 09            |   | 0%       | 0%       | 79% 25%            | 0% 0%            | 79% 25         |      |     | 0%       |     | 18% 6          |        |       | 18% 6%           | 32% 23%          | 0%       | 0%             |
| 2806         | 37% 31%            | 81% 80%            |                   | 46%        |             | 80%        | 0% 09            |   | 0%       | 0%       | 0% 0%              | 0% 0%            |                | 0%   |     | 0%       |     | 50% 35         |        |       | 29% 11%          | 11% 5%           | 0%       | 0%             |
| 2808         | 84% 70%            | 86% 54%            |                   | 70%        |             | 54%        | 0% 09            |   | 86%      | 27%      | 39% 25%            | 86% 27%          | 39% 25         |      |     | 0%       |     | 64% 46         |        |       | 50% 35%          | 54% 38%          | 64%      | 46%            |
| 2812         | 58% 39%            | 78% 66%            |                   | 39%        |             | 66%        | 64% 359          |   | 100%     | 31%      | 0% 0%              | 100% 31%         |                | 0%   |     | 0%       |     | 0% 0           |        |       | 0% 0%            | 0% 0%            | 0%       | 0%             |
| 2814         | 81% 68%            | 88% 74%            |                   | 68%        |             | 74%        | 46% 319          |   | 66%      | 41%      | 100% 31%           | 66% 41%          | 100% 31        |      |     | 0%       |     | 29% 20         |        |       | 96% 68%          | 14% 7%           | 0%       | 0%             |
| 2816         | 91% 72%            | 56% 36%            |                   | 72%        |             | 26%        | 89% 359          |   | 0%       | 0%       | 29% 9%             | 0% 0%            |                | 9%   |     | 0%       |     | 14% 11         |        |       | 38% 63%          | 4% 3%            | 0%       | 0%             |
| 2822         | 79% 67%            | 35% 59%            |                   | 67%        |             | 59%        | 36% 249          |   | 100%     | 31%      | 84% 86%            | 100% 31%         | 89% 28         |      |     | 0%       |     | 61% 28         |        |       | 61% 28%          | 0% 0%            | 0%       | 0%             |
| 2824         | 78% 65%            | 52% 43%            |                   | 65%        |             | 43%        | 0% 09            |   | 81%      | 25%      | 65% 20%            | 81% 25%          | 65% 20         |      |     | 0%       |     | 38% 32         |        |       | 19% 27%          | 77% 64%          | 0%       | 0%             |
| 2834         | 62% 40%            | 70% 58%            |                   | 40%        |             | 58%        | 0% 09            |   | 0%       | 0%       | 19% 14%            | 58% 29%          | 19% 14         |      |     | 0%       |     | 23% 33         |        |       | 88% 63%          | 42% 30%          | 0%       | 0%             |
| 2836         | 44% 28%            | 25% 15%            | 44%               | 28%        | 25%         | 15%        | 24% 89           | 6 | 0%       | 0%       | 0% 0%              | 12% 6%           | 0% 0           | 0%   | 0%  | 0%       |     | 0% 0           | % 09   | 6 0%  | 17% 9%           | 8% 30%           | 0%       | 0%             |
| 2848         | 79% 49%            | 85% 56%            |                   | 49%        | 85%         | 56%        | 100% 479         | 6 | 96%      | 30%      | 100% 31%           | 96% 30%          | 20% 31         | 1%   |     | 0%       |     | 83% 63         |        |       | 0% 0%            | 0% 0%            | 0%       | 0%             |
| 3601         | 29% 9%             | 0% 0%              | 29%               | 9%         | 0%          | 0%         | 0% 09            | 6 | 0%       | 0%       | 0% 0%              | 0% 0%            | 0% 0           |      |     | 0%       |     | 23% 16         |        | 6 55% | 60% 43%          | 0% 0%            | 0%       | 0%             |
| 3615         | 47% 39%            | 85% 71%            |                   | 39%        |             | 71%        | 89% 429          |   | 0%       | 0%       | 34% 23%            | 0% 0%            | 37% 12         |      |     | 0%       |     | 86% 39         |        |       | 86% 39%          | 0% 0%            | 0%       | 0%             |
| 3619         | 47% 39%            | 52% 32%            | 47%               | 39%        | 52%         | 32%        | 81% 389          | 6 | 61%      | 42%      | 86% 27%            | 61% 42%          | 86% 27         | 7%   | 0%  | 0%       | - 1 | 64% 29         | % 09   | 6 0%  | 64% 29%          | 0% 0%            | 0%       | 0%             |