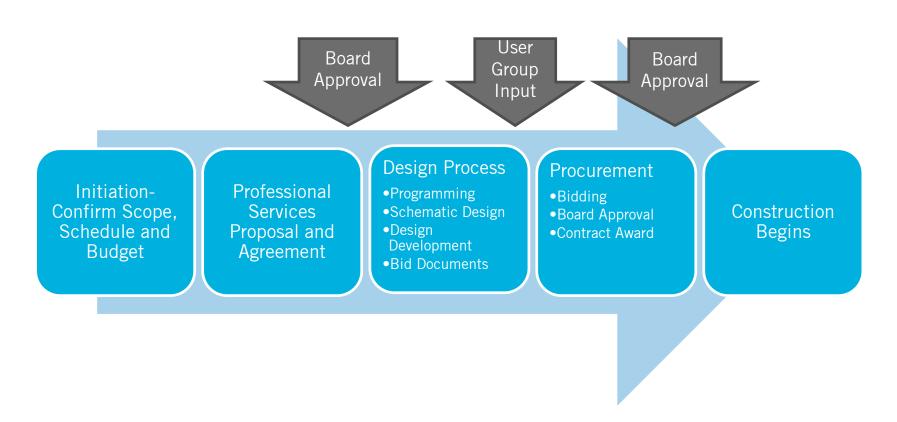

# **AGENDA**

- 1. Process, Work Completed to Date 5 min
- 2. Project Presentations & Discussion 25 min
  - i. What does the Future hold?
  - ii. Input & Communication
  - iii. Existing Conditions
  - iv. Space Utilization Study
  - v. Master Plan
- 3. Discussion

## **OBJECTIVES/**

- 1. Understand the **process** by which the Master Plan was developed: Input, Evaluation of existing conditions; Collaboration & Prioritization
- 2. Understand the **changing student** and their impact on future facilities
- 3. Review **progress and impact** of recent Oakton projects and how they reflect and support today's changing student
- 4. Review **observations** from the Space Utilization study
- Review the Master Plan Projects, Implementation Costs
   & Schedules