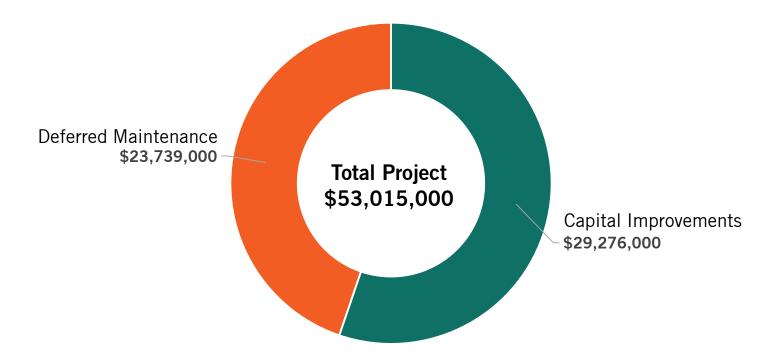

## Projected Annual Expenditures - Original

| PROJECT                          | TOTAL FY2018-<br>FY2022 | FY2018      | FY2019       | FY2020      | FY2021    | FY2022    | FUTURE- N<br>FUNDED |
|----------------------------------|-------------------------|-------------|--------------|-------------|-----------|-----------|---------------------|
| Capital Projects                 |                         |             |              |             |           |           |                     |
| Current Projects                 | \$1,025,000             | \$1,025,000 | \$0          | \$0         | \$0       | \$0       |                     |
| West End                         | \$14,665,000            | \$4,758,000 | \$8,009,095  | \$1,898,000 | \$0       | \$0       | \$4,933,00          |
| Student Affairs<br>Consolidation | \$0                     | \$0         | \$0          | \$0         | \$0       | \$0       | \$5,262,00          |
| Student Street                   | \$2,402,000             | \$1,214,000 | \$1,188,000  | \$0         | \$0       | \$0       | \$0                 |
| Cafeteria                        | \$2,977,000             | \$0         | \$1,715,000  | \$1,262,000 | \$0       | \$0       | \$0                 |
| Library                          | \$466,000               | \$200,000   | \$0          | \$0         | \$266,000 | \$0       | \$5,678,00          |
| Skokie Campus                    | \$5,770,000             | \$0         | \$1,413,000  | \$4,357,000 | \$0       | \$0       | \$1,831,00          |
| Signage                          | \$1,970,000             | \$570,000   | \$0          | \$700,000   | \$0       | \$700,000 | \$0                 |
| Common Areas                     | \$0                     | \$0         | \$0          | \$0         | \$0       | \$0       | \$1,564,00          |
| Subtotal Capital<br>Projects     | <u>\$29,276,000</u>     | \$7,768,000 | \$12,325,000 | \$8,217,000 | \$266,000 | \$700,000 | \$19,267,00         |

## Projected Annual Expenditures - Original

| PROJECT                   | TOTAL FY2018-<br>FY2022 | FY2018       | FY2019       | FY2020       | FY2021      | FY2022      |
|---------------------------|-------------------------|--------------|--------------|--------------|-------------|-------------|
|                           |                         |              |              |              |             |             |
| Exterior Envelope         | \$1,200,000             | \$600,000    | \$600,000    | \$0          | \$0         | \$0         |
| HVAC Projects             | \$6,580,000             | \$5,080,000  | \$500,000    | \$500,000    | \$500,000   | \$0         |
| Electrical Projects       | \$1,918,500             | \$1,398,500  | \$520,000    | \$0          | \$0         | \$0         |
| Plumbing Projects         | \$1,580,000             | \$1,580,000  | \$0          | \$0          | \$0         | \$0         |
| Site Projects             | \$3,866,000             | \$1,390,500  | \$1,250,000  | \$866,000    | \$60,000    | \$300,000   |
| Interiors Projects        | \$3,300,000             | \$700,000    | \$1,200,000  | \$1,000,000  | \$200,000   | \$200,000   |
| Safety/ ADA               | \$2,000,000             | \$1,000,000  | \$0          | \$500,000    | \$500,000   | \$0         |
| Specialty Projects        | \$3,294,000             | \$1,983,000  | \$811,000    | \$500,000    | \$0         | \$0         |
| Subtotal Deferred<br>Mtce | <u>\$23,739,000</u>     | \$13,732,000 | \$4,881,000  | \$3,366,000  | \$1,260,000 | \$500,000   |
| Grand Total               | <u>\$53,015,000</u>     | \$21,500,000 | \$17,206,000 | \$11,583,000 | \$1,526,000 | \$1,200,000 |