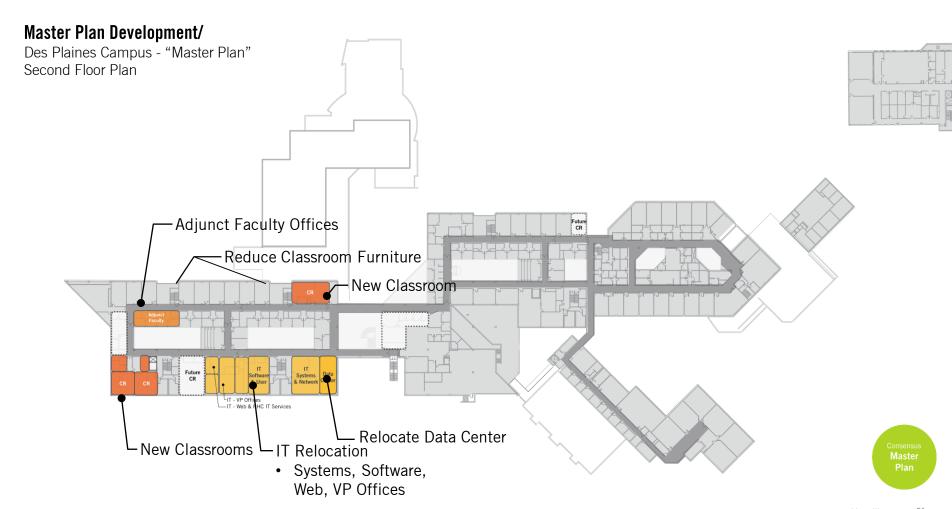

#### **Master Plan Development/**

"Implementation Paths"

P E R K I N S + W I L L perkinswill.com

Consensus Master Plan

Years 1–4

#### Des Plaines Campus

- 1. West End Redevelopment, including Classrooms
- 2. Furniture reallocation in classrooms
- 3. Student Street Update
- 4. Data Center to Second Floor
- 5. Renovations to Cafeteria, Kitchen & Servery
- 6. Library Cafeteria Connection
- 7. Renovate Media Services for Accessibility & Egress
- 8. Signage & Wayfinding
- 9. Deferred Maintenance