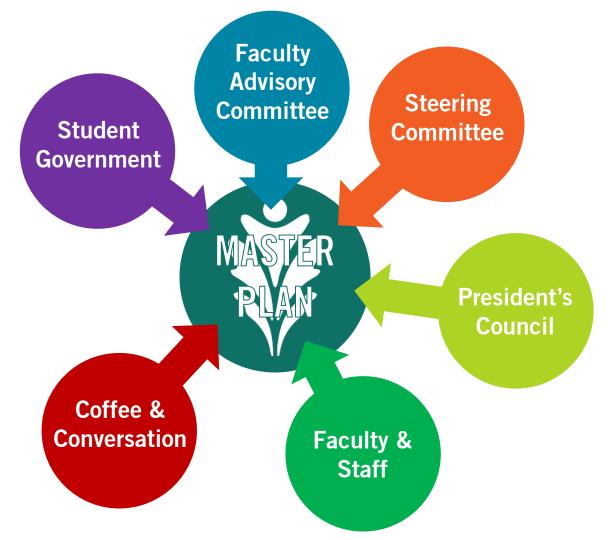

#### **Master Plan Process/**

The Overall Vision

Executive and Board

Initiation-Strategic Plan Visions and Goals "Guiding Principles" Develop longrange view of Facilities Confirm Priorities and Funding available Identify Key
Projects and
Implementation
Timeline

Faculty,
Staff,
Student
input

Faculty, Staff, Student input