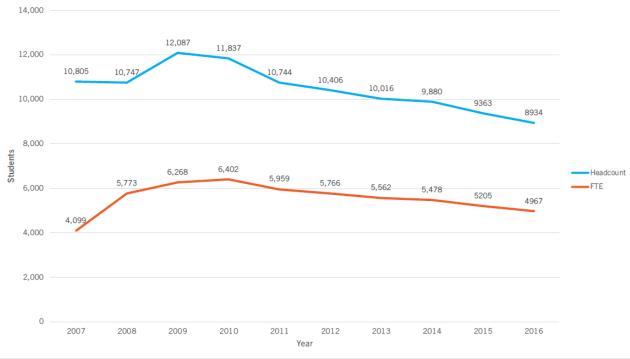

### **ENROLLMENT CONTEXT**

#### Historic Enrollment Oakton Community College (2007-2016)