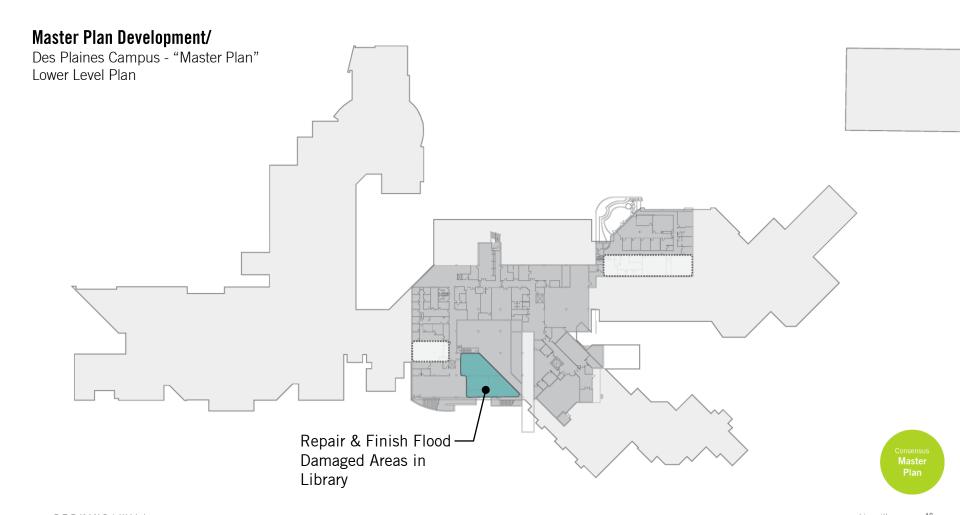

#### **Master Plan Development/**

"Implementation Paths"

P E R K I N S + W I L L perkinswill.com

Consensus Master Plan

Years 1–4

#### Des Plaines Campus

- 1. West End Redevelopment, including Classrooms
- 2. Furniture reallocation in classrooms
- 3. Student Street Update
- 4. Data Center to Second Floor
- 5. Renovations to Cafeteria, Kitchen & Servery
- 6. Library Cafeteria Connection
- 7. Renovate Media Services for Accessibility & Egress
- 8. Signage & Wayfinding
- 9. Deferred Maintenance