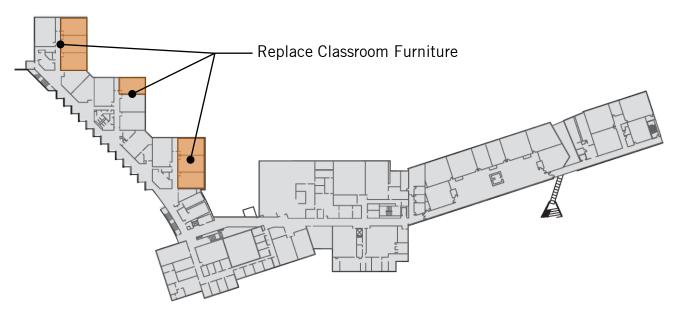

#### Skokie Campus

- 1. First Floor Student Street
- 2. Improve entries
- 3. Create Student Center
  - Consolidate Cafeteria, Bookstore, Student Life
- 4. Replace Classroom Furniture
- 5. Deferred Maintenance
- 6. Wayfinding & Signage