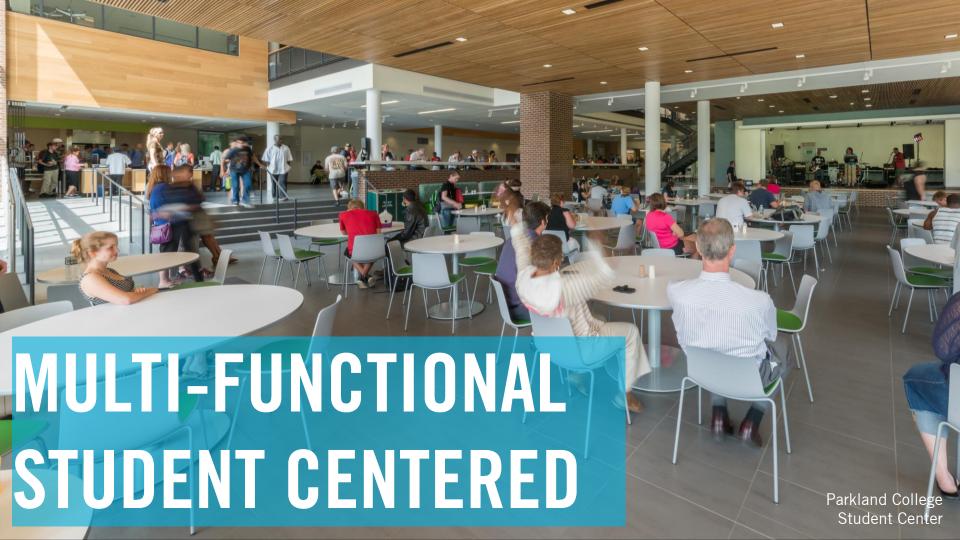

#### Skokie Campus

- 1. First Floor Student Street
- 2. Improve entries
- 3. Create Student Center
  - Consolidate Cafeteria, Bookstore, Student Life
- 4. Replace Classroom Furniture
- 5. Deferred Maintenance
- 6. Wayfinding & Signage