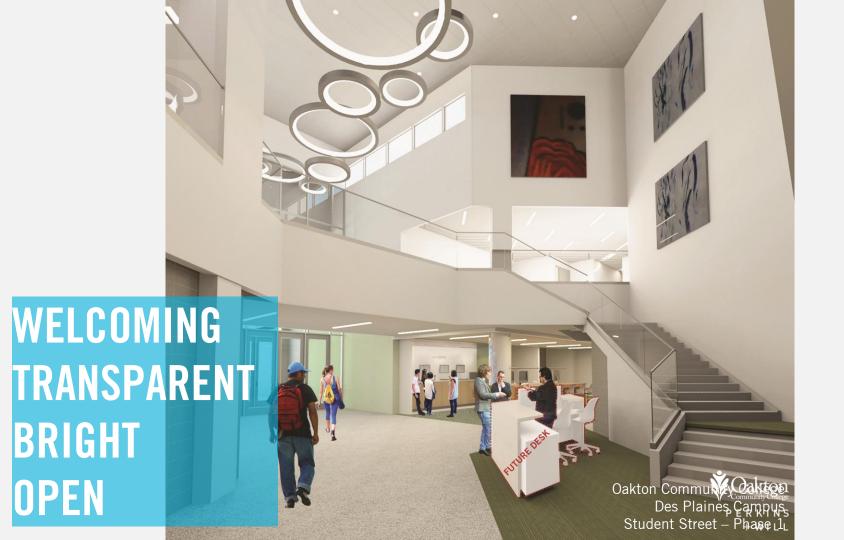

#### Des Plaines Campus

- 1. West End Redevelopment, including Classrooms
- 2. Furniture reallocation in classrooms
- 3. Student Street Update
- 4. Data Center to Second Floor
- 5. Renovations to Cafeteria, Kitchen & Servery
- 6. Library Cafeteria Connection
- 7. Renovate Media Services for Accessibility & Egress
- 8. Signage & Wayfinding
- 9. Deferred Maintenance