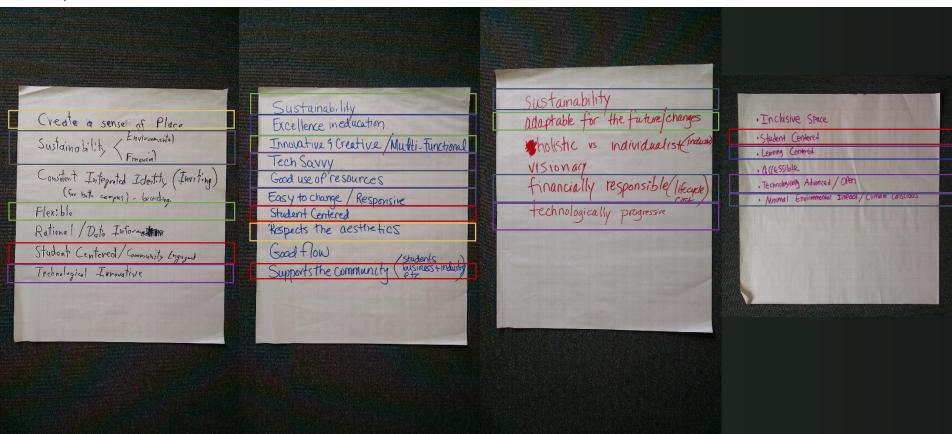

### **GUIDING PRINCIPLES/**

Group Exercise

## **GUIDING PRINCIPLES/**

All Master Plan Decisions should...

...be centered on student success and informed by the broader Oakton Community

...create environments that are flexible and adaptive

...support student learning and instruction

...create a sense of place that is welcoming and inviting

...embrace advanced technology

...address deferred maintenance needs at both campuses