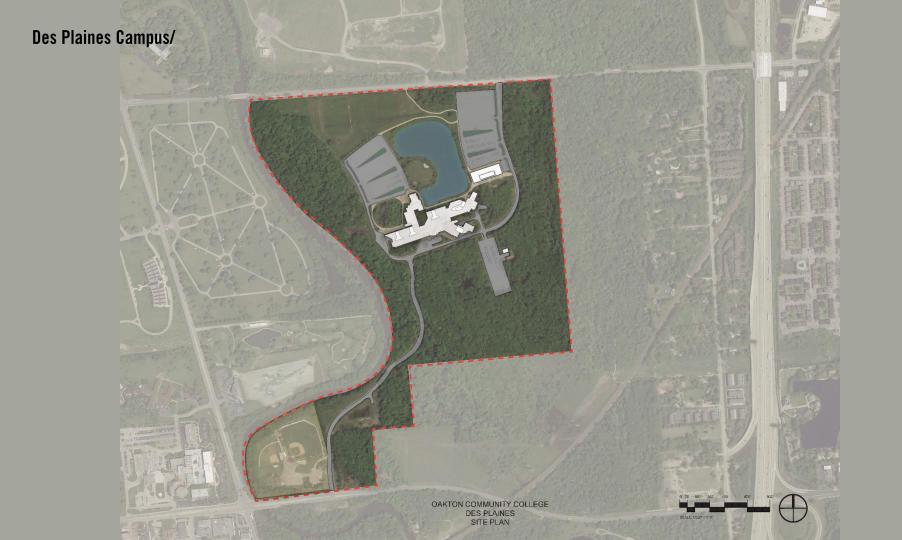

#### Des Plaines Campus

- 1. West End Redevelopment, including Classrooms
- 2. Furniture reallocation in classrooms
- 3. Student Street Update
- 4. Data Center to Second Floor
- 5. Renovations to Cafeteria, Kitchen & Servery
- 6. Library Cafeteria Connection
- 7. Renovate Media Services for Accessibility & Egress
- 8. Signage & Wayfinding
- 9. Deferred Maintenance

#### Des Plaines Campus

- Roofing
- Secondary Water Main
- Sanitary Lift Station
- Switchgear & Backup Generator
- Fire Alarm Panel
- Site Work
- Security Improvements