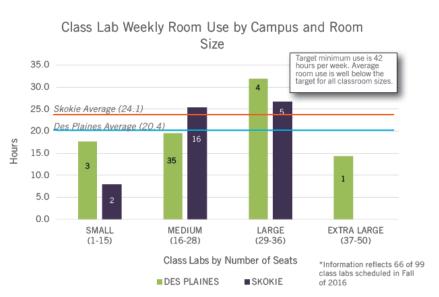

#### **WEEKLY ROOM USE**

#### **SUMMARY OBSERVATIONS**

- The College is below its utilization targets
  - Average weekly room use for classrooms is 20.6 hours at the Des Plaines Campus and 21.7 hours at Skokie Campus, which are both below the target minimum of 42 hours per week
  - Average seat occupancy for classrooms is 60.5% during course time at Des Plaines Campus and 50% at the Skokie Campus, which are both below the target minimum of 65%
  - Seat occupancy is further reduced when considering "down time" of rooms
- Course size and room size lack alignment
- Some classrooms lack flexibility and are too-dense