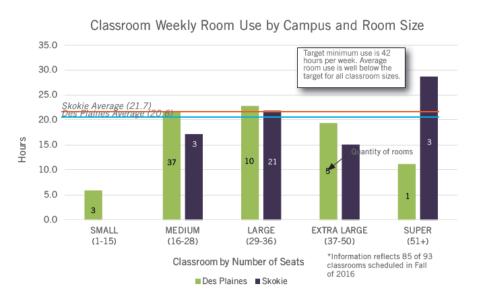

#### **SUMMARY OBSERVATIONS**

- The College is below its utilization targets
  - Average weekly room use for classrooms is 20.6 hours at the Des Plaines Campus and 21.7 hours at Skokie Campus, which are both below the target minimum of 42 hours per week
  - Average seat occupancy for classrooms is 60.5% during course time at Des Plaines Campus and 50% at the Skokie Campus, which are both below the target minimum of 65%
  - Seat occupancy is further reduced when considering "down time" of rooms
- Course size and room size lack alignment
- Some classrooms lack flexibility and are too-dense

#### **WEEKLY ROOM USE**